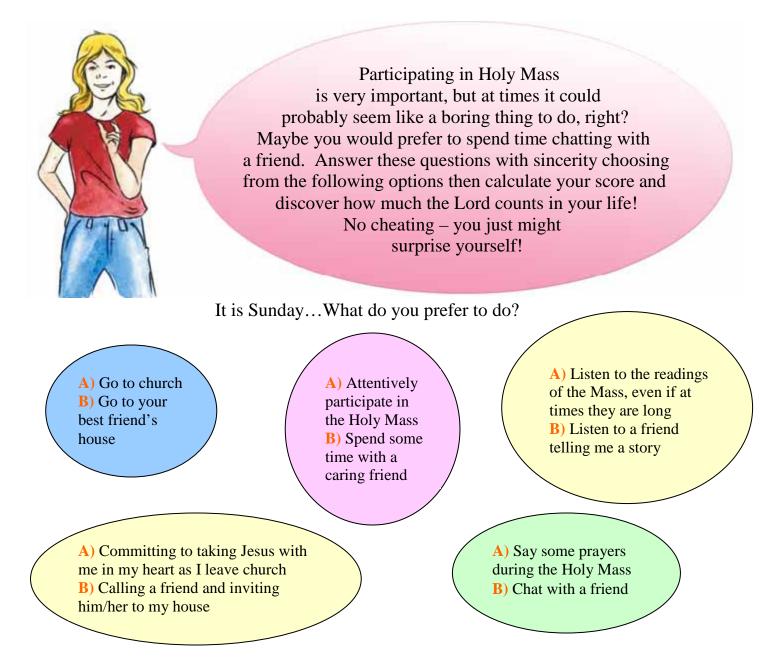

### HOW IMPORTANT IS IT FOR YOU TO PARTICIPATE IN THE HOLY MASS?

Did you end up with more A answers or B answers? Well, all you have to do is find your response below...

#### Mostly A answers

Good, you are aware that the Holy Mass is very important and one needs to participate with commitment and attention... Now, however, try to see what would have happened if you responded differently choosing more B answers.

#### **Mostly B answers**

Maybe you don't realize it, but you also think the Holy Mass is important and that one needs to participate with commitment and attention! If you want to spend time with a friend who cares about you and listen to what he/she has to say to you then church is the place where you should go: & you'll find him there! His name is Jesus!!