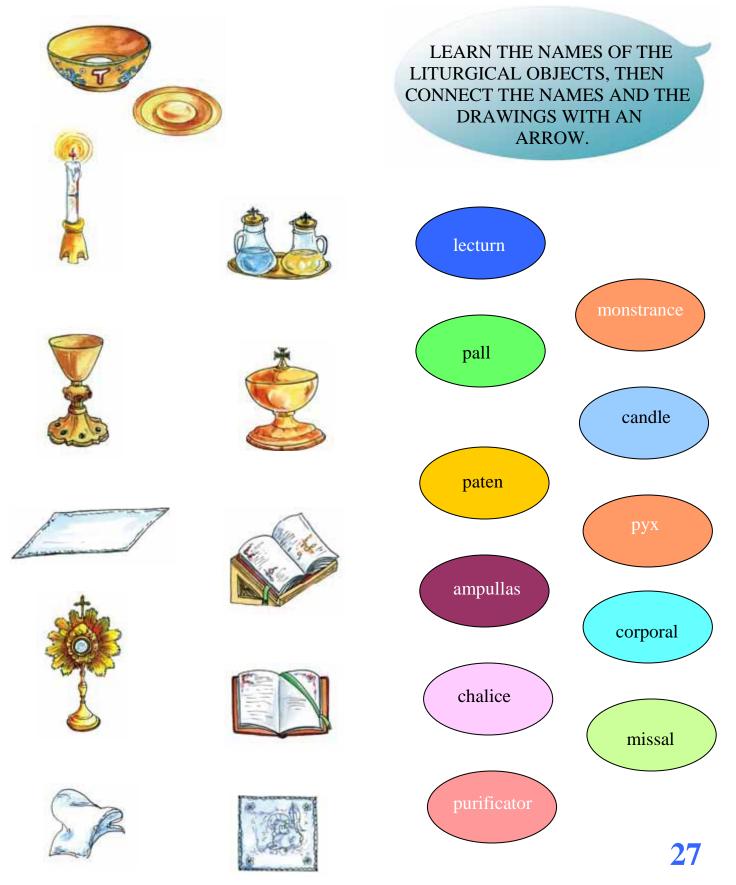

OUR CATECHIST. (MICAH 5,1); (ISAIAH 53, 2-12); (JONAH 2, 1-11); (JOHN 3, 16); ( DANIEL 6, 17- 24); (GENESIS 22, 1-18); (KINGS 1 19, 4-8); (EXODUS 16, 14- 16); (EXODUS 12, 3-30).

2) IF YOU WANT YOU CAN FIND OTHER PREFIGURATIONS, BUT THIS TIME I WILL NOT HELP YOU, YOU HAVE TO DO IT BY YOURSELF.

3) LOOK FOR PASSAGES IN THE NEW TESTAMENT THAT DESCRIBE THE EUCHARIST. I WILL GIVE YOU JUST A LITTLE HELP THIS TIME BY GIVING YOU THE CHAPTERS BUT NOT THE VERSES: (JOHN 6; MATTHEW 26; LUKE 22; MARK 14; FIRST LETTER TO THE CORINTHIANS 11).

4) IN WHICH GOSPEL DOES JESUS SAY HE IS THE BREAD OF LIFE DECENDED FROM HEAVEN? WHERE DOES JESUS SAY: "HE WHO EATS MY FLESH AND DRINKS MY BLOOD WILL HAVE ETERNAL LIFE"? I WILL GIVE YOU A HAND: IT IS NOT THE GOSPEL OF MATTHEW OR MARK.



## THE LITURGICAL OBJECTS



### The Labyrinth of the Holy Mass

10

GO!

2

DO YOU KNOW THE PARTS OF THE HOLY MASS? COULD YOU LIST THEM IN THE EXACT ORDER THAT THEY OCCUR? LEAVE FROM GO! AND FIGURE OUT WHICH ROAD TAKES YOU TO BOX NUMBER 11.

8