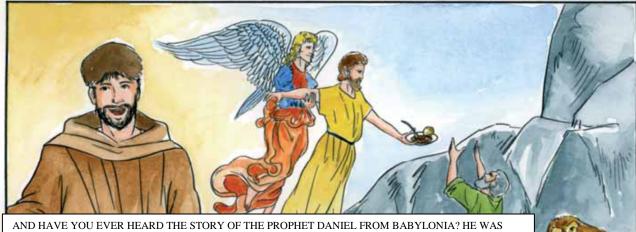

... JUST AS THAT BLOOD PROTECTED THEM FROM THE ANGEL OF DEATH.

AND HAVE YOU EVER HEARD THE STORY OF THE PROPHET DANIEL FROM BAB YLONIA? HE WAS THROWN IN THE LIONS' DEN WITH SEVEN LIONS THAT WERE TO DEVOUR HIM. FURTHERMORE THE KING COMMANDED HE BE LEFT WITHOUT FOOD AND WATER. IN JUDEA THERE WAS A PROPHET NAMED HABAKKUK, THAT WAS PREPARING SOUP AND BREAD TO TAKE TO THE WORKERS IN THE FIELD: THE ANGEL OF GOD LED HABAKKUK TO DANIEL, AND TOLD HIM TO GIVE THE FOOD TO HIM. DANIEL ATE IT AND WHEN THE KING WENT TO CHECK ON HIM ON THE SEVENTH DAY AND FOUND HIM STILL ALIVE IN THE LIONS' DEN HE IMMEDIATELY RELEASED HIM.