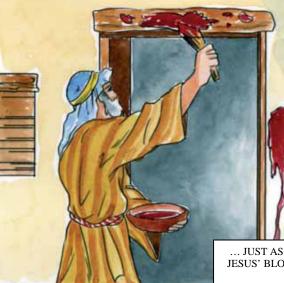

... JUST AS THAT BLOOD PROTECTED THEM FROM THE ANGEL OF DEATH.

AND HAVE YOU EVER HEARD THE STORY OF THE PROPHET DANIEL FROM BAB YLONIA? HE WAS THROWN IN THE LIONS' DEN WITH SEVEN LIONS THAT WERE TO DEVOUR HIM. FURTHERMORE THE KING COMMANDED HE BE LEFT WITHOUT FOOD AND WATER. IN JUDEA THERE WAS A PROPHET NAMED HABAKKUK, THAT WAS PREPARING SOUP AND BREAD TO TAKE TO THE WORKERS IN THE FIELD: THE ANGEL OF GOD LED HABAKKUK TO DANIEL, AND TOLD HIM TO GIVE THE FOOD TO HIM. DANIEL ATE IT AND WHEN THE KING WENT TO CHECK ON HIM ON THE SEVENTH DAY AND FOUND HIM STILL ALIVE IN THE LIONS' DEN HE IMMEDIATELY RELEASED HIM.