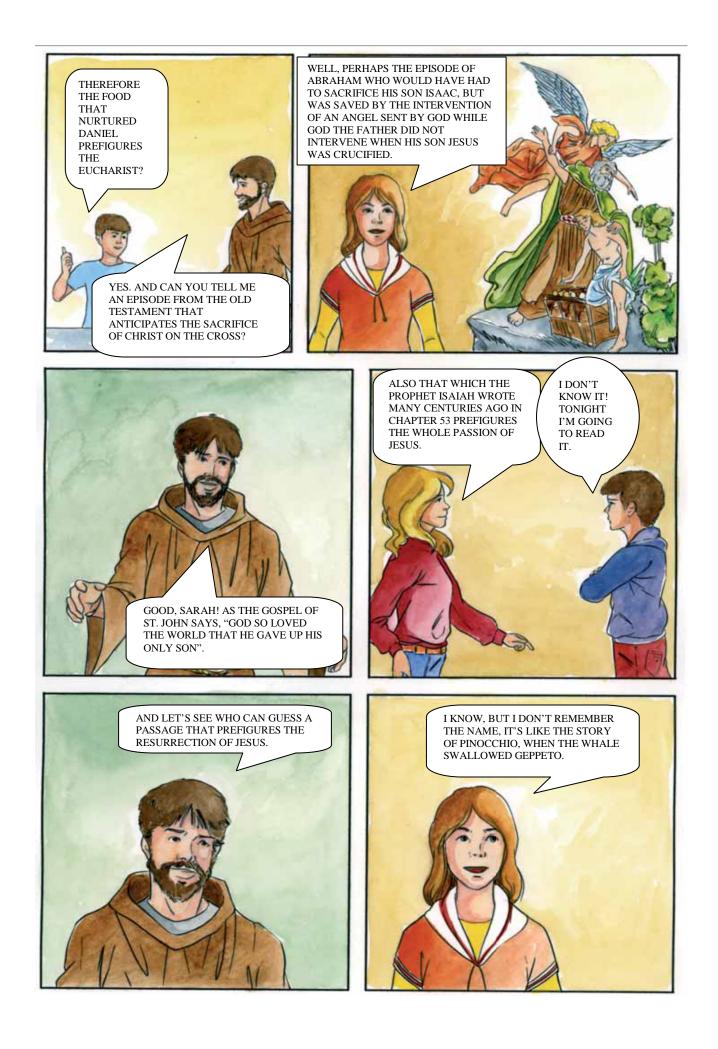

SARA! THE MANNA SATISFIED THE HUNGER OF THE POPULATION OF ISRAEL, AS THE EURCHARIST, WHICH TRULY CONTAINS THE BODY AND BLOOD OF CHRIST, FEEDS THE POPULATION OF GOD! CAN ANYONE TELL ME ANOTHER PREFIGURATION? WOULD YOU READERS KNOW HOW TO POINT OUT ANOTHER PREFIGURATION?

... JUST AS THAT BLOOD PROTECTED THEM FROM THE ANGEL OF DEATH.

AND HAVE YOU EVER HEARD THE STORY OF THE PROPHET DANIEL FROM BAB YLONIA? HE WAS THROWN IN THE LIONS' DEN WITH SEVEN LIONS THAT WERE TO DEVOUR HIM. FURTHERMORE THE KING COMMANDED HE BE LEFT WITHOUT FOOD AND WATER. IN JUDEA THERE WAS A PROPHET NAMED HABAKKUK, THAT WAS PREPARING SOUP AND BREAD TO TAKE TO THE WORKERS IN THE FIELD: THE ANGEL OF GOD LED HABAKKUK TO DANIEL, AND TOLD HIM TO GIVE THE FOOD TO HIM. DANIEL ATE IT AND WHEN THE KING WENT TO CHECK ON HIM ON THE SEVENTH DAY AND FOUND HIM STILL ALIVE IN THE LIONS' DEN HE IMMEDIATELY RELEASED HIM.

### FOR A DEEPER UNDERSTANDING

1) TRY TO FIND PASSAGES IN THE BIBLE THAT TALK ABOUT THE PREFIGURATION OF THE EUCHARIST, THE SACRIFICE OF CHRIST, HIS RESURRECTION AND HIS BIRTH AND THEN COMMENT ON YOUR CATECHIST. (MICAH 5,1); (ISAIAH 53, 2-12); (JONAH 2, 1-11); (JOHN 3, 16); ( DANIEL 6, 17- 24); (GENESIS 22, 1-18); (KINGS 1 19, 4-8); (EXODUS 16, 14- 16); (EXODUS 12, 3-30).