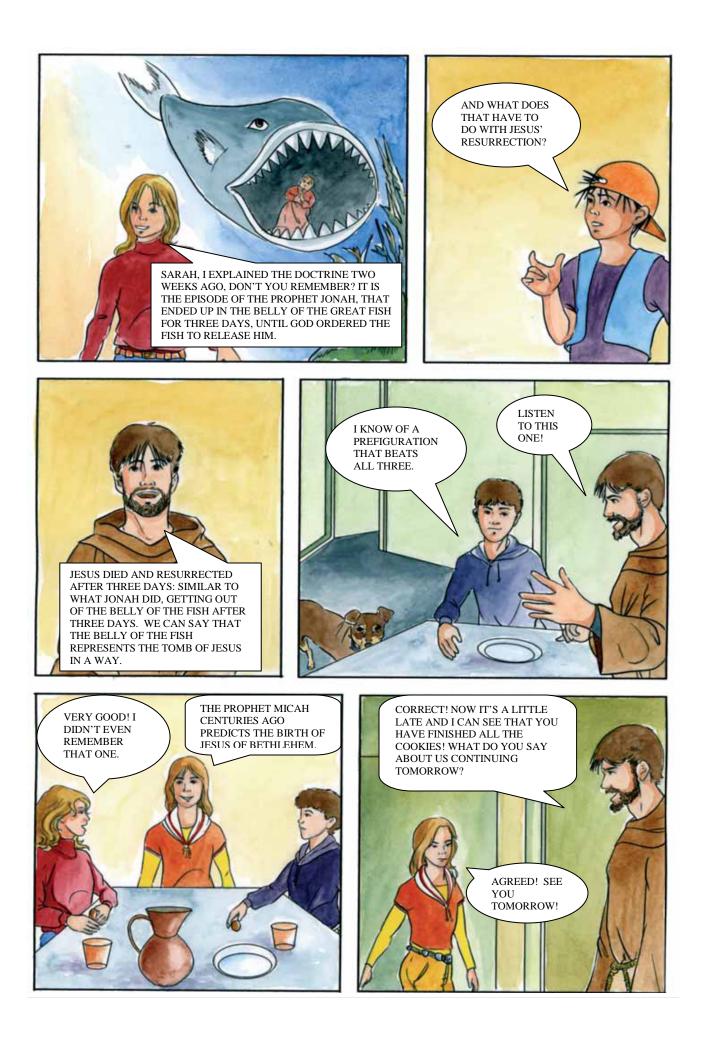

... JUST AS THAT BLOOD PROTECTED THEM FROM THE ANGEL OF DEATH.

AND HAVE YOU EVER HEARD THE STORY OF THE PROPHET DANIEL FROM BAB YLONIA? HE WAS THROWN IN THE LIONS' DEN WITH SEVEN LIONS THAT WERE TO DEVOUR HIM. FURTHERMORE THE KING COMMANDED HE BE LEFT WITHOUT FOOD AND WATER. IN JUDEA THERE WAS A PROPHET NAMED HABAKKUK, THAT WAS PREPARING SOUP AND BREAD TO TAKE TO THE WORKERS IN THE FIELD: THE ANGEL OF GOD LED HABAKKUK TO DANIEL, AND TOLD HIM TO GIVE THE FOOD TO HIM. DANIEL ATE IT AND WHEN THE KING WENT TO CHECK ON HIM ON THE SEVENTH DAY AND FOUND HIM STILL ALIVE IN THE LIONS' DEN HE IMMEDIATELY RELEASED HIM.

### FOR A DEEPER UNDERSTANDING

1) TRY TO FIND PASSAGES IN THE BIBLE THAT TALK ABOUT THE PREFIGURATION OF THE EUCHARIST, THE SACRIFICE OF CHRIST, HIS RESURRECTION AND HIS BIRTH AND THEN COMMENT ON YOUR CATECHIST. (MICAH 5,1); (ISAIAH 53, 2-12); (JONAH 2, 1-11); (JOHN 3, 16); ( DANIEL 6, 17- 24); (GENESIS 22, 1-18); (KINGS 1 19, 4-8); (EXODUS 16, 14- 16); (EXODUS 12, 3-30).