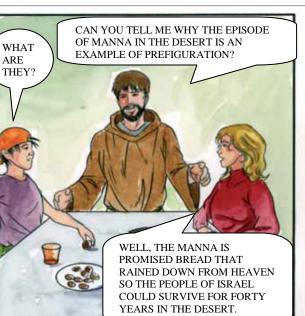

SARA! THE MANNA SATISFIED THE HUNGER OF THE POPULATION OF ISRAEL, AS THE EURCHARIST, WHICH TRULY CONTAINS THE BODY AND BLOOD OF CHRIST, FEEDS THE POPULATION OF GOD! CAN ANYONE TELL ME ANOTHER PREFIGURATION? WOULD YOU READERS KNOW HOW TO POINT OUT ANOTHER PREFIGURATION?