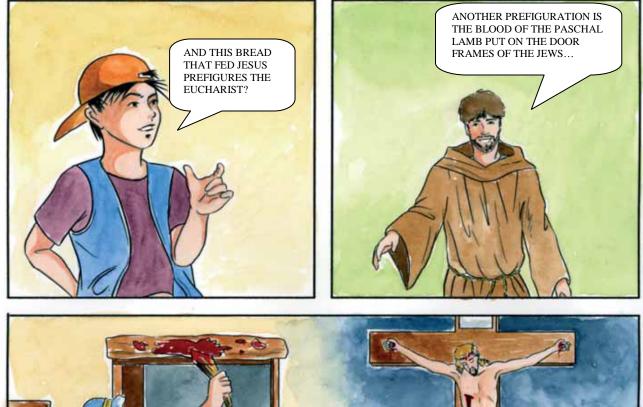

SARA! THE MANNA SATISFIED THE HUNGER OF THE POPULATION OF ISRAEL, AS THE EURCHARIST, WHICH TRULY CONTAINS THE BODY AND BLOOD OF CHRIST, FEEDS THE POPULATION OF GOD! CAN ANYONE TELL ME ANOTHER PREFIGURATION? WOULD YOU READERS KNOW HOW TO POINT OUT ANOTHER PREFIGURATION?

... JUST AS THAT BLOOD PROTECTED THEM FROM THE ANGEL OF DEATH.

AND HAVE YOU EVER HEARD THE STORY OF THE PROPHET DANIEL FROM BAB YLONIA? HE WAS THROWN IN THE LIONS' DEN WITH SEVEN LIONS THAT WERE TO DEVOUR HIM. FURTHERMORE THE KING COMMANDED HE BE LEFT WITHOUT FOOD AND WATER. IN JUDEA THERE WAS A PROPHET NAMED HABAKKUK, THAT WAS PREPARING SOUP AND BREAD TO TAKE TO THE WORKERS IN THE FIELD: THE ANGEL OF GOD LED HABAKKUK TO DANIEL, AND TOLD HIM TO GIVE THE FOOD TO HIM. DANIEL ATE IT AND WHEN THE KING WENT TO CHECK ON HIM ON THE SEVENTH DAY AND FOUND HIM STILL ALIVE IN THE LIONS' DEN HE IMMEDIATELY RELEASED HIM.

### FOR A DEEPER UNDERSTANDING

1) TRY TO FIND PASSAGES IN THE BIBLE THAT TALK ABOUT THE PREFIGURATION OF THE EUCHARIST, THE SACRIFICE OF CHRIST, HIS RESURRECTION AND HIS BIRTH AND THEN COMMENT ON YOUR CATECHIST. (MICAH 5,1); (ISAIAH 53, 2-12); (JONAH 2, 1-11); (JOHN 3, 16); ( DANIEL 6, 17- 24); (GENESIS 22, 1-18); (KINGS 1 19, 4-8); (EXODUS 16, 14- 16); (EXODUS 12, 3-30).